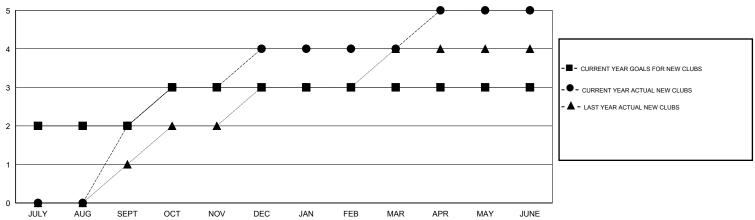

CHARTER AND<br>NEW MEMBERS<br>ADDED | DROPPED<br>MEMBERS | NET<br>GAIN/LOSS |
| JULY/AUG/SEPT              | 2                | 2         | 5                | -3               | JULY/AUG/SEPT            | 50                 | 141                                 | 43                 | 98               |
| OCT/NOV/DEC<br>JAN/FEB/MAR | 0                | 0         | 0                | 2<br>0           | OCT/NOV/DEC  JAN/FEB/MAR | 75<br>25           | 118<br>55                           | 80<br>51           | 38<br>4          |
| APR/MAY/JUNE               | 0                | 1         | 1                | 0                | APR/MAY/JUNE             | -100               | 200                                 | 269                | -69              |

### GOALS AND ACTUAL NEW CLUBS CUMULATIVE



#### GOALS AND ACTUAL MEMBERS CUMULATIVE



| DROPPED CLUBS: 6  DROPPED MEMBERS |                | 60 CLUBS OF 80 ADDED 1 OR MORE NEW MEMBERS | GENDER DISTRIBUTION  MALE 1,254 (59.57%  FEMALE 851 (40.43%) | <b>b</b> ) |
|-----------------------------------|----------------|--------------------------------------------|--------------------------------------------------------------|------------|
| DECEASED CLUB CANCELLED OTHER     | 7<br>20<br>416 | CLICK HERE FOR HEALTH ASSESSMENT DATA      | FAMILY UNIT MEMBERS HEAD OF HOUSEHOLD                        | 490<br>241 |
| TOTAL                             | 443            |                                            | NON-HEAD OF HOUSEHOLD                                        | 249        |