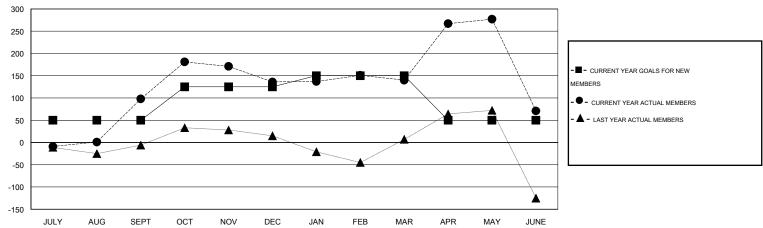

#### GOALS AND ACTUAL MEMBERS CUMULATIVE

| DROPPED CLUBS: 6  DROPPED MEMBERS |                | 60 CLUBS OF 80 ADDED 1 OR MORE NEW MEMBERS | GENDER DISTRIBUTION  MALE 1,254 (59.57%  FEMALE 851 (40.43%) | <b>b</b> ) |
|-----------------------------------|----------------|--------------------------------------------|--------------------------------------------------------------|------------|
| DECEASED CLUB CANCELLED OTHER     | 7<br>20<br>416 | CLICK HERE FOR HEALTH ASSESSMENT DATA      | FAMILY UNIT MEMBERS HEAD OF HOUSEHOLD                        | 490<br>241 |
| TOTAL                             | 443            |                                            | NON-HEAD OF HOUSEHOLD                                        | 249        |